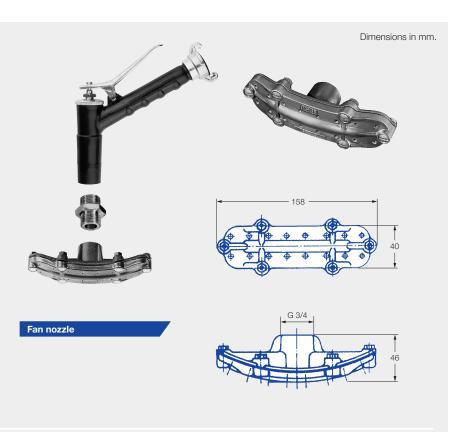

## >>> Fan nozzles

 Special nozzle for gentle delivery of large liquid quantities

## **Advantages**

- Fine, gentle atomization
- Gentle plant irrigation
- Effective disinfection of livestock buildings. Please observe the safety instructions of the product manufacturer
- Optionally available with spray gun and GEKA connection coupling

## Technical data:

**Material** Light alloy

Pressure ranges 2-10 bar

| Order no.                               |                     |  |  |  |
|-----------------------------------------|---------------------|--|--|--|
| Spray gun with GEKA connection coupling | Double nipple G 3/4 |  |  |  |
| 095.016.00.01.76                        | 065.611.30.00.00    |  |  |  |

| Order no.                | Flow rate |         |          |
|--------------------------|-----------|---------|----------|
| Nozzle without stay tube | [l/min]   |         |          |
| Connection G 3/4         | 2.0 bar   | 5.0 bar | 10.0 bar |
| 531.003.41.00.00         | 31.5      | 49.8    | 70.4     |
| 531.093.41.00.00         | 53.0      | 83.8    | 119.0    |
| 531.133.41.00.00         | 67.0      | 106.0   | 150.0    |