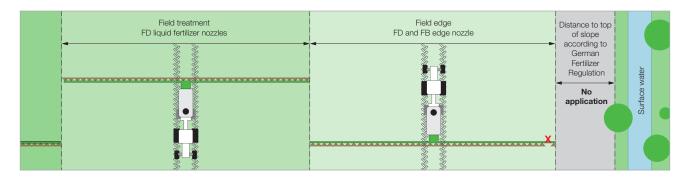

### **Note**

When treating the field edge, the FD nozzle in position 2 must be deactivated in order to avoid overspraying.

FB nozzles permit precise liquid fertilizer application up to the boundary of protected zones.