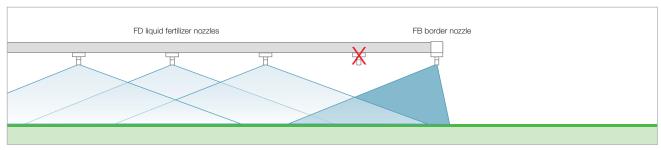

# Order no. 065.290.00.00.00

The spray range of the FB border nozzle is matched to FD nozzles.

### **Note**

When treating the field edge, the FD nozzle in position 2 must be deactivated in order to avoid overspraying.

FB nozzles permit precise liquid fertilizer application up to the boundary of protected zones.