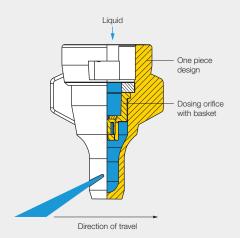

Series FB

Pre-chamber can be removed without tools

**Application:** 

Border nozzle

Liquid fertilizer delivery

Golf course

# Order no. 065.290.00.00.00

The spray range of the FB border nozzle is matched to FD nozzles.

### **Note**

When treating the field edge, the FD nozzle in position 2 must be deactivated in order to avoid overspraying.

FB nozzles permit precise liquid fertilizer application up to the boundary of protected zones.