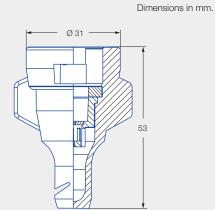

# Technical data:

Nozzle sizes 02-08

Spray angle

Material POM

Pressure ranges 1.5-4 bar

**Recommended strainers** 

**Droplet size** Ultra coarse

Spray heights 50-70 cm