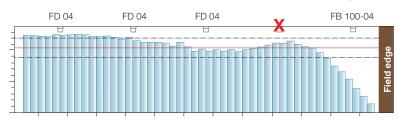

# FD 04 - Cross distribution with border nozzle FB 100-04 on patternator (with water)

Pressure range: 3 bar Spray height: 500 mm

Pressure range: 3 bar Spray height: 500 mm